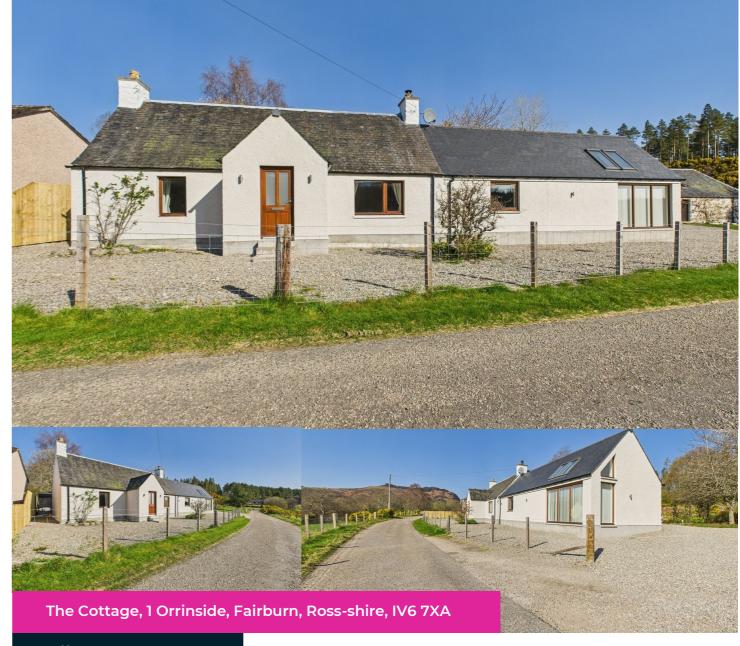

The Cottage at 1 Orrinside is situated in a beautiful semi-rural location in the scenic area of Fairburn overlooking the surrounding hills and countryside. Fairburn is a short distance from the A832 road to Wester Ross. The cottage is located near the River Orrin which is noted for its waterfall. Primary schooling is available in Marybank with the older children attending Dingwall Academy for which transport is provided. There is a variety of leisure pursuits locally such as fishing, walking and an 18 hole golf course in the village of Strathpeffer. There are shops in Muir of Ord (4 miles), Dingwall (61/2 miles) and a wide variety of amenities in Inverness, approx. 20 miles away, all of which are within easy commuting distance.

The Cottage is of a traditional stone construction with a porch, sunlounge and kitchen extension added five years ago. The house is well presented and is in walk in condition. The property benefits from oil central heating, a wood burning stove and double glazing. This charming property has huge potential as full planning permission has been granted to renovate the outbuilding for to make it suitable for holiday accommodation. There is a brand new barbecue hut in the garden for perfect summer evenings with friends. This house would be an ideal and safe location to raise a family, a small business opportunity or perfect for holidays.

## middletonross.co.uk

The Cottage, 1 Orrinside, Fairburn, Ross-shire, IV6 7XA

Offers Over £375,000

Detached traditional stone cottage with a large garden situated in the stunning rural setting of Orrinside.