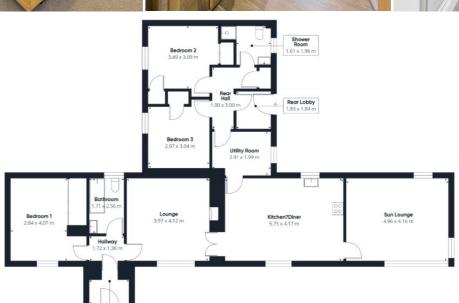

Over £375,000

- Detached Extended Stone Cottage
- Porch
- · Entrance Hall
- Lounge
- · Kitchen/Diner
- Sun Lounge
- Utility Room
- Three Bedrooms
- Bathroom
- Shower Room

01349 865125

- Rear Lobby
- · Stone Outbuilding with Planning Permission
- Newly Erected Barbecue Hut (Never Used)
- · Greenhouse
- · Large Garden Surrounding House
- · Double Glazing
- · Oil Central Heating and Wood Burning Stove
- Driveway
- Stunning Rural Location
- · Close to the NC500 Route
- · Ideal Family Home with Business Opportunity
- **EPC Rating D**







Zoopla

PrimeLocation.com



## middletonross.co.uk















The Cottage, 1 Orrinside, Fairburn, Ross-shire, IV6 7XA

Offers Over £375,000

Detached traditional stone cottage with a large garden situated in the stunning rural setting of Orrinside.



Internal floor area Approx 134m²