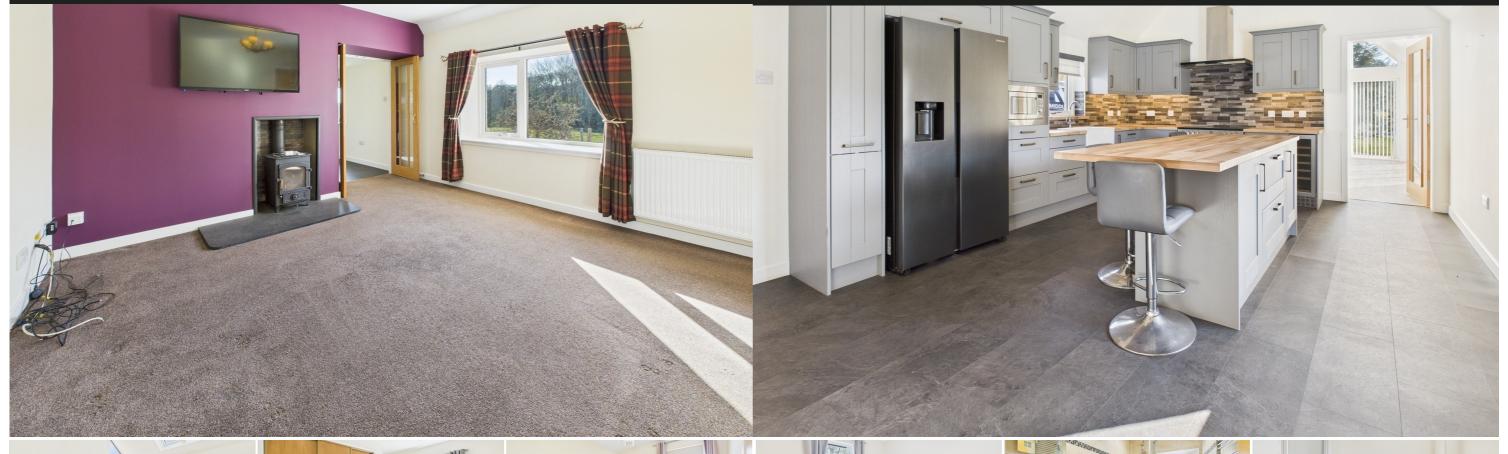

The Cottage is of a traditional stone construction with a porch, sunlounge and kitchen extension added five years ago. The house is well presented and is in walk in condition. The property benefits from oil central heating, a wood burning stove and double glazing. This charming property has huge potential as full planning permission has been granted to renovate the outbuilding for to make it suitable for holiday accommodation. There is a brand new barbecue hut in the garden for perfect summer evenings with friends. This house would be an ideal and safe location to raise a family, a small business opportunity or perfect for holidays.

Carpets, curtains, blinds and kitchen appliances are included in the sale price. The mention of appliances and services does not imply that they are in full and efficient working order

Email: property@middletonross.co.uk

## Offers Over £375,000

- Detached Extended Stone Cottage
- Porch
- · Entrance Hall
- Lounge
- · Kitchen/Diner
- Sun Lounge
- Utility Room
- Three Bedrooms
- Bathroom
- Shower Room

01349 865125

- Rear Lobby
- · Stone Outbuilding with Planning Permission
- Newly Erected Barbecue Hut (Never Used)
- · Greenhouse
- · Large Garden Surrounding House
- · Double Glazing
- · Oil Central Heating and Wood Burning Stove
- Driveway
- Stunning Rural Location
- · Close to the NC500 Route
- · Ideal Family Home with Business Opportunity
- **EPC Rating D**