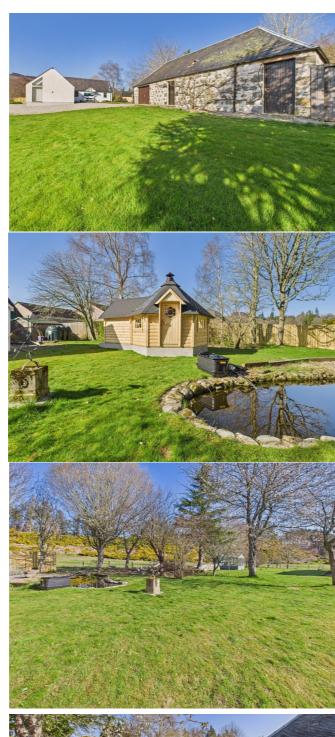

The Cottage is of a traditional stone construction with a porch, sunlounge and kitchen extension added five years ago. The house is well presented and is in walk in condition. The property benefits from oil central heating, a wood burning stove and double glazing. This charming property has huge potential as full planning permission has been granted to renovate the outbuilding for to make it suitable for holiday accommodation. There is a brand new barbecue hut in the garden for perfect summer evenings with friends. This house would be an ideal and safe location to raise a family, a small business opportunity or perfect for holidays.

## Offers Over £375,000

- Detached Extended Stone Cottage
- Porch
- · Entrance Hall
- Lounge
- · Kitchen/Diner
- Sun Lounge
- Utility Room
- Three Bedrooms
- Bathroom
- Shower Room

01349 865125

- Rear Lobby
- · Stone Outbuilding with Planning Permission
- Newly Erected Barbecue Hut (Never Used)
- · Greenhouse
- · Large Garden Surrounding House
- · Double Glazing
- · Oil Central Heating and Wood Burning Stove
- Driveway
- Stunning Rural Location
- · Close to the NC500 Route
- · Ideal Family Home with Business Opportunity
- **EPC Rating D**