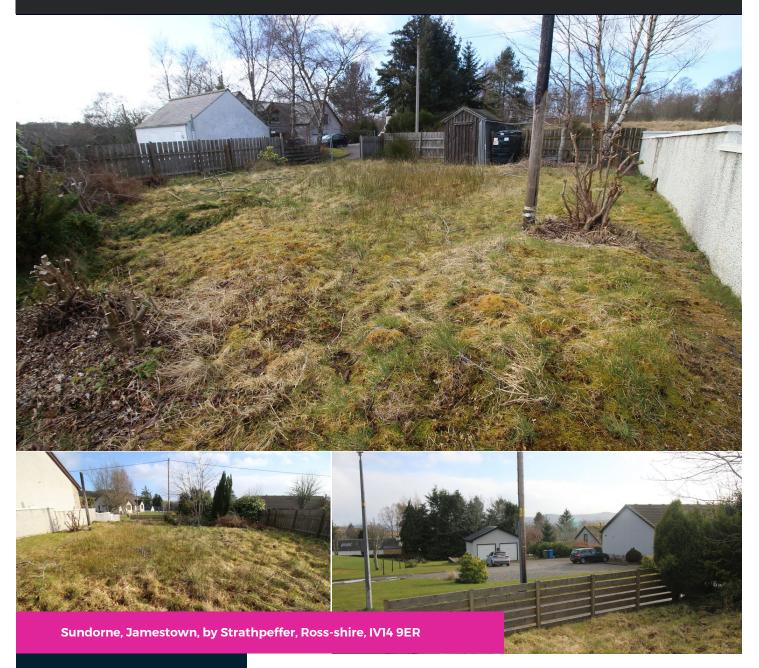

## FOR SALE

Offers Around £65,000

Jamestown lies to the west of the popular Victorain spa village of Strathpeffer and enjoys some lovely views of the surrounding countryside where there are many pleasant walks. Strathpeffer has a small range of shops and there is the recently constructed Primary School with older children attending Dingwall Academy for which transport is provided. Dingwall is five miles distant and has a full complement of national supermarkets, a wide range of independant shops and a sports centre with swimming pool.

The site extends to approximately 1/8 of an acre, is fully serviced and has an oil tank on site. There is planning permission in principle details of which can be found on the Highland Council website by entering Ref No: 18/01599/PIP