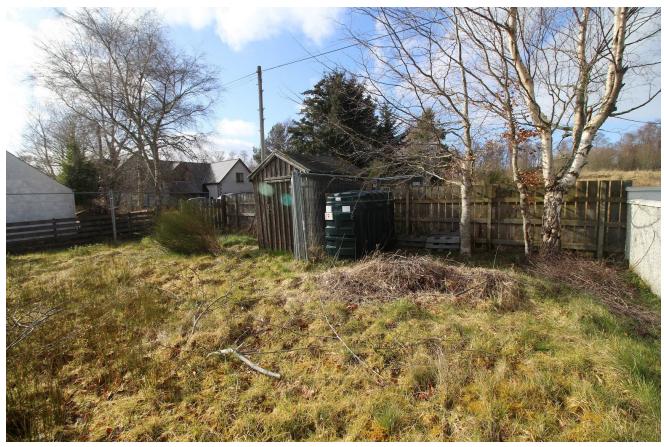

## FOR SALE

Offers Around £65,000

Jamestown lies to the west of the popular Victorain spa village of Strathpeffer and enjoys some lovely views of the surrounding countryside where there are many pleasant walks. Strathpeffer has a small range of shops and there is the recently constructed Primary School with older children attending Dingwall Academy for which transport is provided. Dingwall is five miles distant and has a full complement of national supermarkets, a wide range of independant shops and a sports centre with swimming pool.

The site extends to approximately 1/8 of an acre, is fully serviced and has an oil tank on site. There is planning permission in principle details of which can be found on the Highland Council website by entering Ref No: 18/01599/PIP