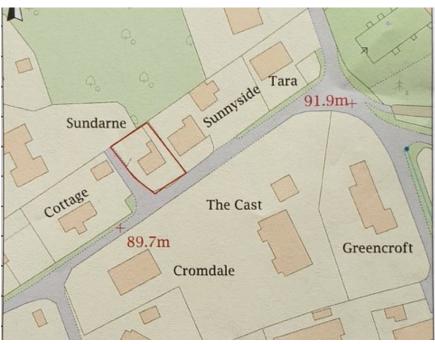

The site extends to approximately 1/8 of an acre, is fully serviced and has an oil tank on site. There is planning permission in principle details of which can be found on the Highland Council website by entering Ref No: 18/01599/PIP