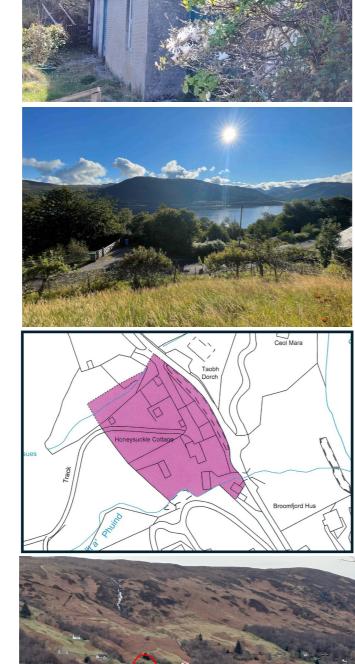

Detached 11/2 Storey house situated in an elevated position in a stunning rural location in the hamlet of Letters which overlooks Lochbroom with Beinn Dearg and the surrounding hillsides across the Loch. The house is 10 miles from the popular fishing village of Ullapool 40 miles from Dingwall and 53 miles from the Highland capital, Inverness. Schooling for Primary and Secondary pupils is available in Ullapool for which transport is provided. A range of facilities are available in Ullapool including a national supermarket, shops, cafes, bars and restaurants wider facilities can be found in Dingwall or Inverness, the house is within commuting distance of both. The area around Letters offers a range of outdoor activities, The Ben Wyvis National Nature Reserve is a short distance away which is ideal for hillwalkers and climbers.

Honeysuckle Cottage is a traditional stone built 11/2 storey cottage under a slate roof with a kitchen and bedroom extension added some years later. The property is now in need of complete renovation and has a great deal of potential with the required planning consent to link to the existing outbuildings which would take full advantage of the stunning vista to the north east of the house. There is a large garden which extends to approx. 1 acre and which has several outbuildings. On completion of the renovation work, this property would provide an idyllic family home or a stunning holiday let.

Directions: From Dingwall, follow the A835 towards Ullapool for approx. 37 miles then turn left at the signpost for Letters then first right. Continue for 2½ miles, the cottage is on the left just past the post box.

REF 29 HSPC 61355

Honeysuckle Cottage, Letters, Lochbroom, IV23 2SD

Offers Over £160,000

Detached house with a great deal of potential situated in a stunning rural location overlooking Lochbroom and the mountains beyond.