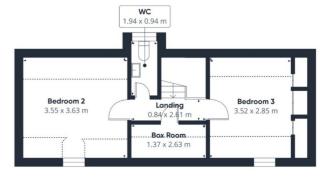

# Offers Over £160,000

- Detached House
- Front Porch
- Entrance Hall
- Lounge
- Lounge/Dining Room
- Kitchen
- Side Vestibule
- Three Bedrooms (One on Ground Floor)
- Box Room
- EPC Rating G

Double Glazing

# **First Floor**