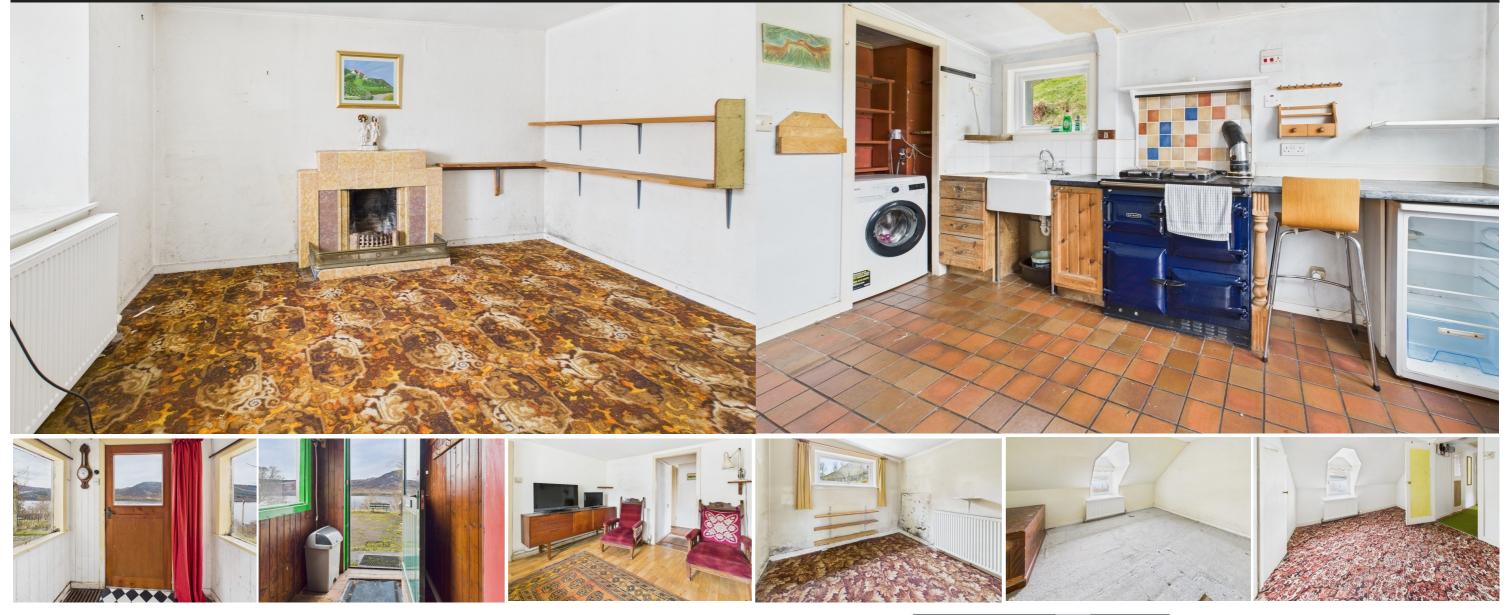

Honeysuckle Cottage is a traditional stone built 11/2 storey cottage under a slate roof with a kitchen and bedroom extension added some years later. The property is now in need of complete renovation and has a great deal of potential with the required planning consent to link to the existing outbuildings which would take full advantage of the stunning vista to the north east of the house. There is a large garden which extends to approx. 1 acre and which has several outbuildings. On completion of the renovation work, this property would provide an idyllic family home or a stunning holiday let.

Carpets, curtains, blinds and kitchen appliances are included in the sale. The mention of appliances and services does not imply that they are in full and efficient working order

Mansefield House, 7 High Street Tel: 01349 862214 (Main) | 01349 865125 (Property) Dingwall, Ross-shire IV15 9HJ Fax: 01349 863819 | DX: 520582 Dingwall

# Offers Over £160,000

- Detached House
- Front Porch
- Entrance Hall
- Lounge
- Lounge/Dining Room
- Kitchen
- Side Vestibule
- Three Bedrooms (One on Ground Floor)
- Box Room
- EPC Rating G

Double Glazing

## Bathroom and WC

- Oil Fired Central Heating and Open Fires
- Large Garden Extending to approx. 1 Acre
- Stunning Views of Lochbroom and Mountains Beyond Garage and Driveway
- Close Proximity to the NC500
- Several Outbuildings Ripe for Development
- Renovation Project with Massive Potential