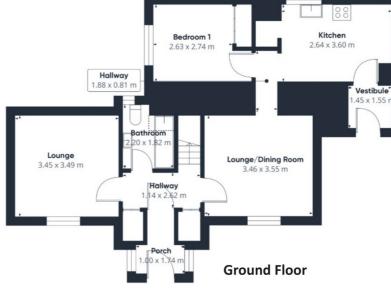

# Offers Over £160,000

- Detached House
- Front Porch
- Entrance Hall
- Lounge
- Lounge/Dining Room
- Kitchen
- Side Vestibule
- Three Bedrooms (One on Ground Floor)
- Box Room
- EPC Rating G

Double Glazing