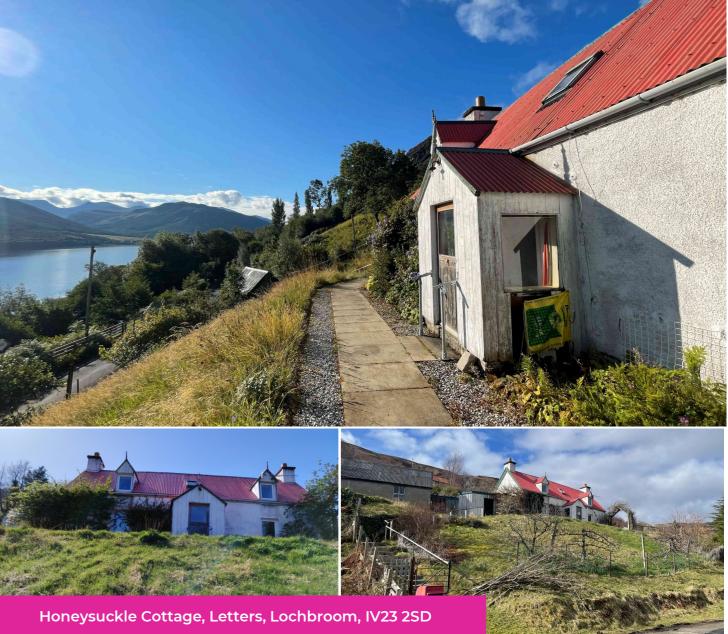

Detached 11/2 Storey house situated in an elevated position in a stunning rural location in the hamlet of Letters which overlooks Lochbroom with Beinn Dearg and the surrounding hillsides across the Loch. The house is 10 miles from the popular fishing village of Ullapool 40 miles from Dingwall and 53 miles from the Highland capital, Inverness. Schooling for Primary and Secondary pupils is available in Ullapool for which transport is provided. A range of facilities are available in Ullapool including a national supermarket, shops, cafes, bars and restaurants wider facilities can be found in Dingwall or Inverness, the house is within commuting distance of both. The area around Letters offers a range of outdoor activities, The Ben Wyvis National Nature Reserve is a short distance away which is ideal for hillwalkers and climbers.

Honeysuckle Cottage is a traditional stone built 11/2 storey cottage under a slate roof with a kitchen and bedroom extension added some years later. The property is now in need of complete renovation and has a great deal of potential with the required planning consent to link to the existing outbuildings which would take full advantage of the stunning vista to the north east of the house. There is a large garden which extends to approx. 1 acre and which has several outbuildings. On completion of the renovation work, this property would provide an idyllic family home or a stunning holiday let.

REF 29 HSPC 61355

Honeysuckle Cottage, Letters, Lochbroom, IV23 2SD

Offers Over £160,000

Detached house with a great deal of potential situated in a stunning rural location overlooking Lochbroom and the mountains beyond.